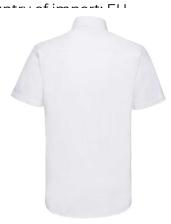

# **RUSSELL SS ECARE TAIL OXFORD MEN'S SHIRT**

## **Specification**

RUSSELL Men's Long Sleeve Shirt EASY CARE OXFORD.Ideal choice for corporate wear because everyone looks good.Classical collar with or without buttons, two buttons on cuff.70% Cotton / 30% Oxford polyester, 130/135 g / m2.Wash at 40 degrees.EASY CARE - dries quickly, easy to iron