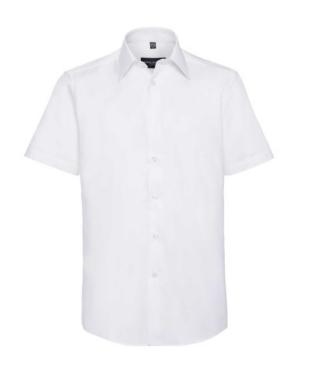

# **RUSSELL SS ECARE TAIL OXFORD MEN'S SHIRT**

## **Specification**

RUSSELL Men's Long Sleeve Shirt EASY CARE OXFORD.Ideal choice for corporate wear because everyone looks good.Classical collar with or without buttons, two buttons on cuff.70% Cotton / 30% Oxford polyester, 130/135 g / m2.Wash at 40 degrees.EASY CARE - dries quickly, easy to iron